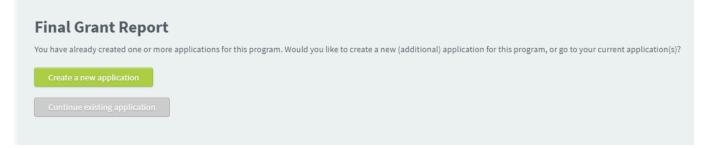

4. From here, click "Create a new application" to start a new grant report OR "Continue existing application" only if you have already started a report and wish to finish it.

- 5. Fill out the form as requested. Click "next" to move on to the next section.
  - a. You are <u>not required to complete this application in one sitting</u>. You may begin and save your work before submitting your application.
  - b. Click "save" at any time. It will take you out of the application, but you can get back in easily. System does not auto-save on a timer.