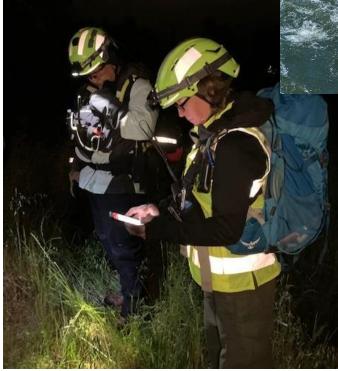

Examples of exemplary photos:

10. Once all fields on all pages have been completed and agreements have been selected on the last page, you'll be able to submit your report.

| Q You must click the Submit button below to complete this form. |        |
|-----------------------------------------------------------------|--------|
| Previous Save Cancel                                            | Submit |